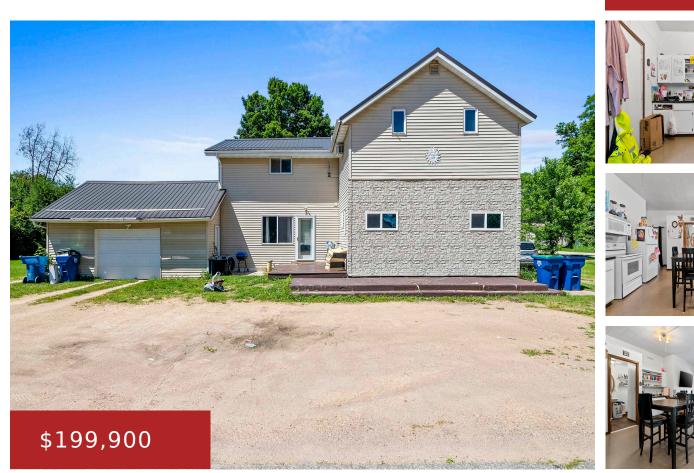

#### W8506 BELLE PLAINE Avenue, SHAWANO, WI, 54166

\*

TILLA

Presenting a meticulously maintained tri-plex situated on a .69-acre lot—an exceptional opportunity for discerning investors. This property features three distinct residential units. Unit 1 offers 1 bedroom, 1 bathroom, and 727 square feet of inviting living space. Unit 2, includes 3 bedrooms, 1 bathroom, and 1,130 square feet. Unit 3 uniquely enhanced with exclusive garage...

- Residential Income
- Multi-
- Family, Multifamily, Residential
- Active
- 3232 sq ft

### Features

GarageYN: No FireplaceYN: No Features: Water Softener-Own Tax Amount: 2707.87 Exclusions: Washer and Dryers on All Units AttachedGarageYN: No PoolPrivateYN: No Above Grade Finished Area, sq ft: 3232 Inclusions: 3 Stove/Ranges, 3 Refrigerators

## **Building Details**

NewConstructionYN: NoParkingTotal: 2Heating: Forced AirExterior material: Brick,Vinyl,Vinyl SidingParking: Attached,Outside