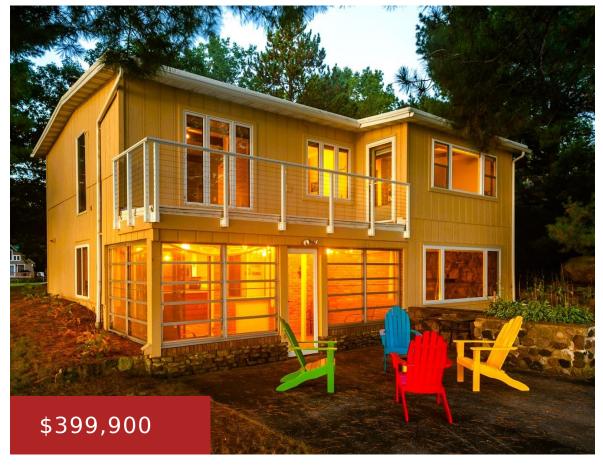

#### W8480 MIELKE WAY ROAD, WAUTOMA, WI, 54982

https://www.adashunjones.com

W8480 MIELKE WAY Road, Wautoma, WI, 54982

Exit Stress. This hideaway escape will lower your blood pressure. Plan to camp out in this cozy 4 bedroom 2 bath lake home. The water views will relax even the Type A personality. The massive stone fireplace, the 3-season room, the updated bathrooms, the updated roof and heating system, some replacement windows, and new appliances...

- 4 beds
- 2 baths
- Residential
- Residential
- Closed
- 1520 sq ft

**Linda**Keller Williams Fox Cities

**Features** 

GarageYN: No AttachedGarageYN: No

FireplaceYN: No PoolPrivateYN: No

**ExteriorFeatures:** Patio **Lot Features:** Rural - Not Subdivision, Subj to

Shoreland Zoning, Wooded

**Features:** At Least 1 Bathtub, Jetted Tub, One, Pantry, Utility Room, Wood **Above Grade Finished Area, sq ft:** 1520

**Tax Amount:** 4204.72 **Inclusions:** \$20.00 per year lake dues