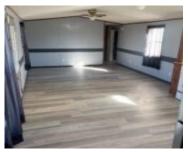

### **Room Sizes**

| Room type            | Dimensions | Level |
|----------------------|------------|-------|
| Bedroom 1            | 16x10      | Main  |
| Bedroom 2            | 19x7       | Main  |
| Bedroom 3            | 11x11      | Main  |
| Kitchen              | 11x12      | Main  |
| Living Or Great Room | 13x12      | Main  |
| Other Room           | 6x11       | Main  |
| Other Room 2         | 5x7        | Main  |
| Other Room 3         | 4×11       | Main  |