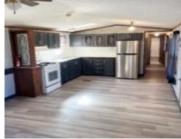

### **Room Sizes**

| Room type            | Dimensions | Level |
|----------------------|------------|-------|
| Bedroom 1            | 16x10      | Main  |
| Bedroom 2            | 19x7       | Main  |
| Bedroom 3            | 11x11      | Main  |
| Kitchen              | 11x12      | Main  |
| Living Or Great Room | 13x12      | Main  |
| Other Room           | 6x11       | Main  |
| Other Room 2         | 5x7        | Main  |
| Other Room 3         | 4×11       | Main  |