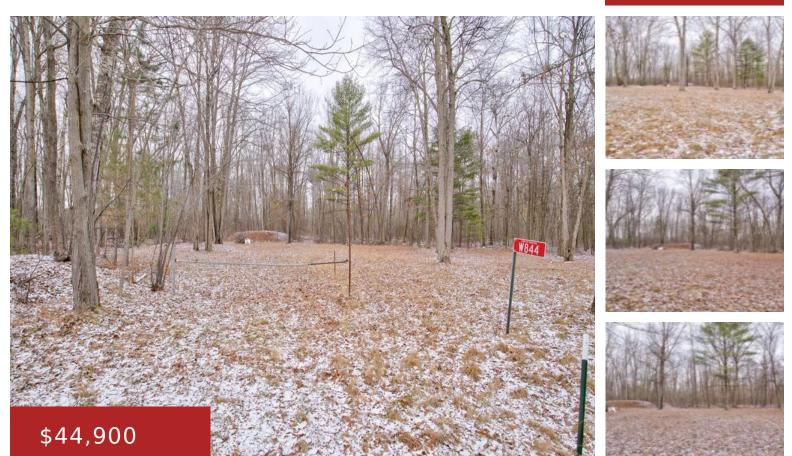

#### W844 HEATH LANE, PESHTIGO, WI, 54143

https://www.adashunjones.com

Peshtigo township Marinette County wooded vacant lot. 4.3 acres just outside the City of Marinette. Beautiful setting with an area already cleared for a building site. Power at the road. Would also make a nice site fora camper. No deed restrictions. Manufactured homes allowed.