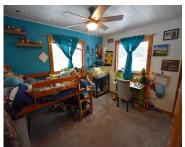

### **Room Sizes**

| Room type            | Dimensions | Level |
|----------------------|------------|-------|
| Bedroom 1            | 12x12      | Main  |
| Bedroom 2            | 10x11      | Main  |
| Bedroom 3            | 10x10      | Main  |
| Kitchen              | 11x12      | Main  |
| Living Or Great Room | 14x18      | Main  |
| Dining Room          | 8x12       | Main  |
| Unfinished           | 12x19      | Lower |