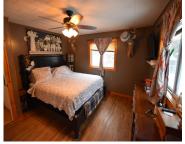

### **Room Sizes**

| Room type            | Dimensions | Level |
|----------------------|------------|-------|
| Bedroom 1            | 12x12      | Main  |
| Bedroom 2            | 10x11      | Main  |
| Bedroom 3            | 10x10      | Main  |
| Kitchen              | 11x12      | Main  |
| Living Or Great Room | 14x18      | Main  |
| Dining Room          | 8x12       | Main  |
| Unfinished           | 12x19      | Lower |