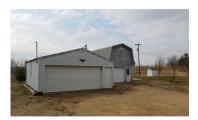

## \$55,000

HUD Case #581-358267. Set on an acre of land, this 2 bedroom, 1 bath ranch home features over 1300 sq ft of living space and detached garages. Property is HUD owned. "HUD homes are Sold As Is". Managed by Chronos Solutions.

# **Building Details**

NewConstructionYN: No Heating: Forced Air Exterior material: Shake Siding ArchitecturalStyle: Ranch Basement: Full Parking: Detached