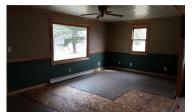

## **Room Sizes**

| Room type   | Dimensions | Level |
|-------------|------------|-------|
| Bedroom 1   | 15X13      | Main  |
| Bedroom 2   | 16X11      | Main  |
| Kitchen     | 18X11      | Main  |
| Living Room | 21X12      | Main  |