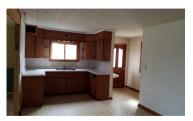

## **Room Sizes**

| Room type   | Dimensions | Level |
|-------------|------------|-------|
| Bedroom 1   | 15X13      | Main  |
| Bedroom 2   | 16X11      | Main  |
| Kitchen     | 18X11      | Main  |
| Living Room | 21X12      | Main  |