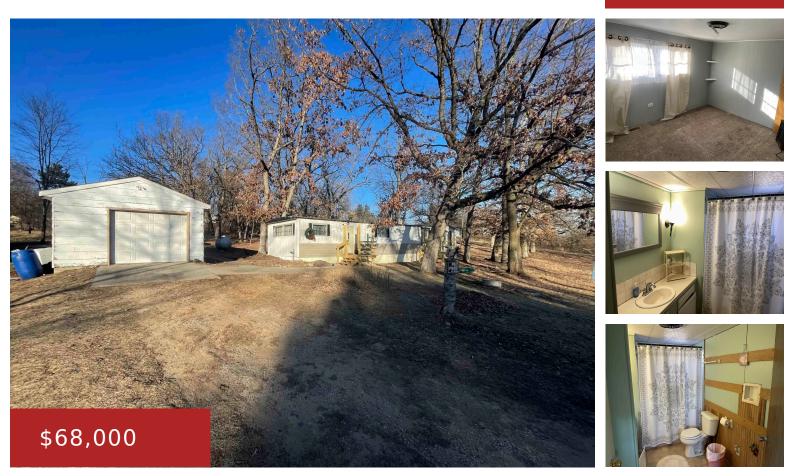

#### W8269 PLEASANT VIEW LANE, WAUTOMA, WI, 54982

https://www.adashunjones.com

W8269 PLEASANT VIEW Lane, Wautoma, WI, 54982

Come and see is this 2 bed 1 bath home on just shy of an acre. Located close to Wautoma but still with a country feel. Don't miss this great opportunity.

## Features

GarageYN: No FireplaceYN: No ExteriorFeatures: Storage Shed Features: At Least 1 Bathtub,One,Vaulted Ceiling,Wood Burning Tax Amount: 385.47 Exclusions: All sellers personal property

#### AttachedGarageYN: No

PoolPrivateYN: No

Lot Features: Rural - Subdivision, Wooded

Above Grade Finished Area, sq ft: 819

Inclusions: Stove, Dryer

# **Building Details**

NewConstructionYN: No Basement: Partial Parking: Detached Heating: Forced Air, Window Unit(s) Exterior material: Storage Shed, Vinyl