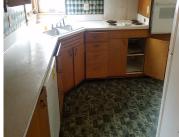

### **Room Sizes**

| Room type   | Dimensions | Level |
|-------------|------------|-------|
| Bedroom 1   | 12x11      | Main  |
| Bedroom 2   | 12x09      | Main  |
| Bedroom 3   | 12x10      | Main  |
| Kitchen     | 10x18      | Main  |
| Living Room | 14x20      | Main  |