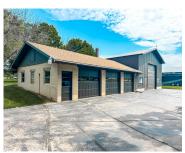

### W806 HIGHWAY 23/49, BROOKLYN, WI, 54941

https://www.adashunjones.com

W806 Highway 23/49, Brooklyn, WI, 54941

3 Bedroom home with spacious outbuilding (85'x40') on 3+ acres! Space meets convenience and location is everything! Situated on HWY 23, this property is ideal for those needing a place for big toys or a home-based business needing a working space adjacent to living quarters. Outbuilding has fully finished bathroom as well as upper storage...

## **Building Details**

NewConstructionYN: No Heating: Radiant, Natural Gas

Basement: Crawl Space, Partial Exterior material: Vinyl Siding

Parking: Detached, Garage Door Opener, Oversized, Paved