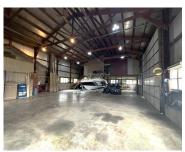

### W806 HIGHWAY 23/49, BROOKLYN, WI, 54941

https://www.adashunjones.com

W806 Highway 23/49, Brooklyn, WI, 54941

3 Bedroom home with spacious outbuilding (85'x40') on 3+ acres! Space meets convenience and location is everything! Situated on HWY 23, this property is ideal for those needing a place for big toys or a home-based business needing a working space adjacent to living quarters. Outbuilding has fully finished bathroom as well as upper storage...