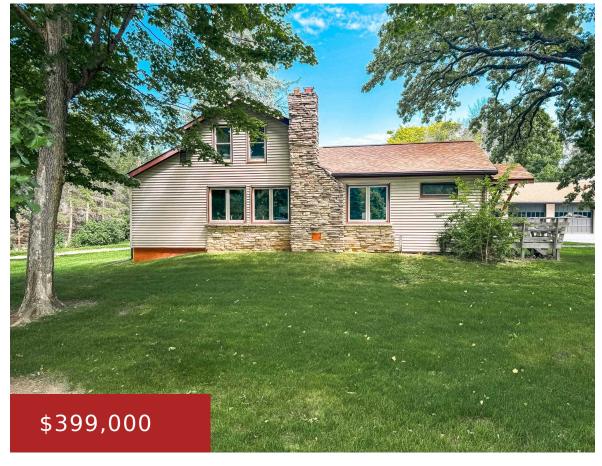

### W806 HIGHWAY 23/49, BROOKLYN, WI, 54941

https://www.adashunjones.com

W806 Highway 23/49, Brooklyn, WI, 54941

3 Bedroom home with spacious outbuilding (85'x40') on 3+ acres! Space meets convenience and location is everything! Situated on HWY 23, this property is ideal for those needing a place for big toys or a home-based business needing a working space adjacent to living quarters. Outbuilding has fully finished bathroom as well as upper storage...

- 3 beds
- 1 bath
- A2
- Active
- 1604 sq ft