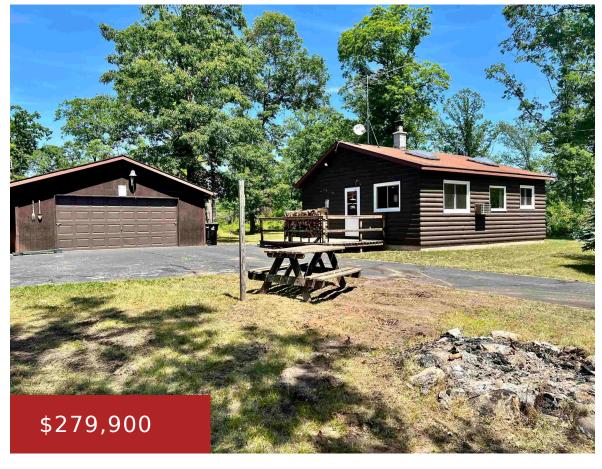

# W8040 QUARRY ROAD, CRIVITZ, WI, 54114

https://www.adashunjones.com

W8040 QUARRY Road, CRIVITZ, WI, 54114

Crivitz area 19.52 Acres with a cozy 2 bedroom cabin and 2 car garage. Blacktop & Gravel drive, deck, wood burning stove. Acreage surveyed with property lines clearly marked and brush cut. Garage has new wood stove, windows and updated electric.

#### **Nate**

Bigwoods Realty, Inc.

Bigwoods Realty, Inc.

- 2 beds
- 1 bath
- Residential
- Residential, Single Family Residence
- Active
- 672 sq ft

Quarry Rd

Google

**Features** 

GarageYN: No