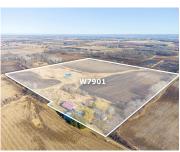

## W7901 COUNTY ROAD T, LAMARTINE, WI, 54937

https://www.adashunjones.com

W7901 COUNTY ROAD T, Lamartine, WI, 54937

Discover the perfect blend of comfort, space, and adventure on this 40+/- acre property! 4-bedroom home offers a cozy retreat with an eat-in kitchen, a spacious great room with fireplace, and plenty of room for everyone to relax and enjoy. Outdoor enthusiasts will love the deer blind, making this property ideal for hunting or enjoying...

rented

AttachedGarageYN: No

PoolPrivateYN: No

Lot Features: Rural - Not Subdivision,

Wooded

**Below Grade Finished Area, sq ft:** 715

Inclusions: Refrigerator, stove, dishwasher,

water softener, deer stand on property