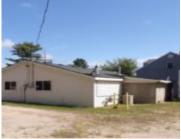

## **W7871 STATE ROAD 21 / 73 ROAD, WAUTOMA, WI,** 54982

https://www.adashunjones.com

W7871 STATE ROAD 21 / 73 Road, Wautoma, WI, 54982

Commercial building with 144 feet of frontage on the golden mile on Highway 21 & 73, just east of the city limits of Wautoma. The building has been previously used for a bakery and prior to that a restaurant/bar. Liquor license available. Seating capacity up to 70. Plenty of room for parking with room to...