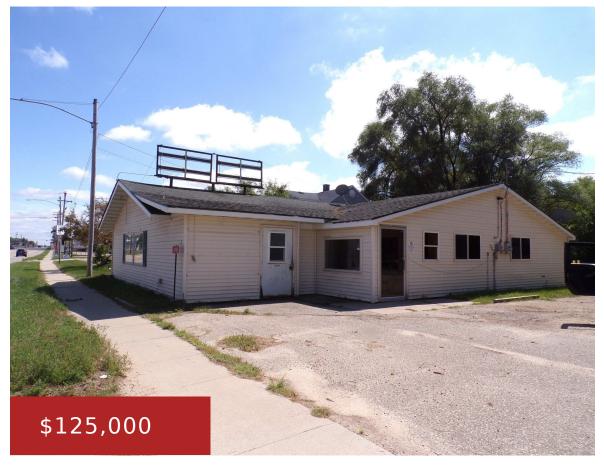

## **W7871 STATE ROAD 21 / 73 ROAD, WAUTOMA, WI,** 54982

https://www.adashunjones.com

W7871 STATE ROAD 21 / 73 Road, Wautoma, WI, 54982

Commercial building with 144 feet of frontage on the golden mile on Highway 21 & 73, just east of the city limits of Wautoma. The building has been previously used for a bakery and prior to that a restaurant/bar. Liquor license available. Seating capacity up to 70. Plenty of room for parking with room to...