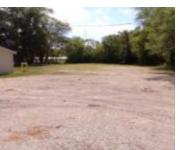

## **W7871 STATE ROAD 21 / 73 ROAD, WAUTOMA, WI,** 54982

https://www.adashunjones.com

W7871 STATE ROAD 21 / 73 Road, Wautoma, WI, 54982

Commercial building with 144 feet of frontage on the golden mile on Highway 21 & 73, just east of the city limits of Wautoma. The building has been previously used for a bakery and prior to that a restaurant/bar. Liquor license available. Seating capacity up to 70. Plenty of room for parking with room to...