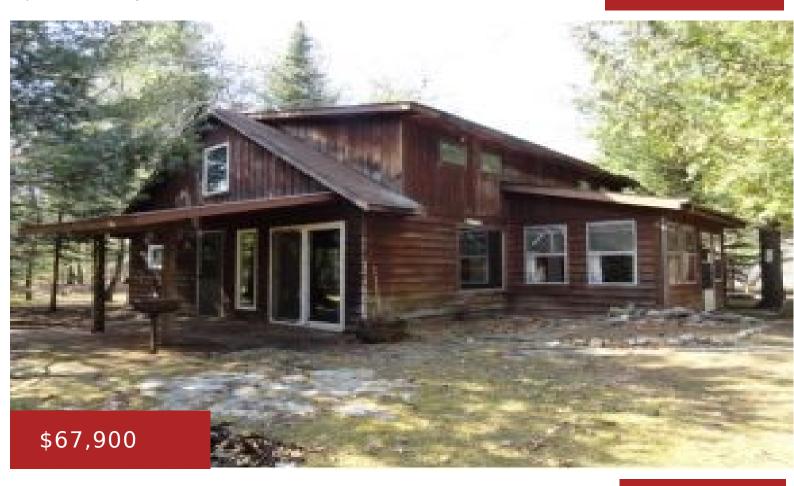

## W7861 CLOVERLEAF LAKE RD, CLINTONVILLE, WI, 54929

https://www.adashunjones.com

W7861 CLOVERLEAF LAKE RD, CLINTONVILLE, WI, 54929

Heating and Cooling = Baseboard. 4 bedroom home set on 1.6 acres of land. Additional tax parcel of 010264200010 has 4 acres of land included. Home has wood siding, formal dining room, first floor laundry and detached 2 stall garage. Call for a showing today!