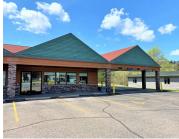

#### **W7829 STATE RD 21 AND 73, WAUTOMA, WI, 54982**

https://www.adashunjones.com

W7829 STATE RD 21 AND 73, WAUTOMA, WI, 54982

Wautoma-3600 sq ft lease space available- current lease assumable to be negotiated with landlords. New lease terms: \$4000 per month 36MO lease-gross rent: \$13.33 sq ft. Fixtures owned by landlord included. Private office and conference spaces. Prior teller counter and Bank vault included. Covered drive-up window included. 2 Bathrooms plus breakroom. Tenant pays gas/electric. Shared...

### **Features**

GarageYN: No AttachedGarageYN: No

FireplaceYN: No PoolPrivateYN: No

**Features:** Building Sign, Display Window, Fixtures, Inside

Storage, Offices, With Drive Thru