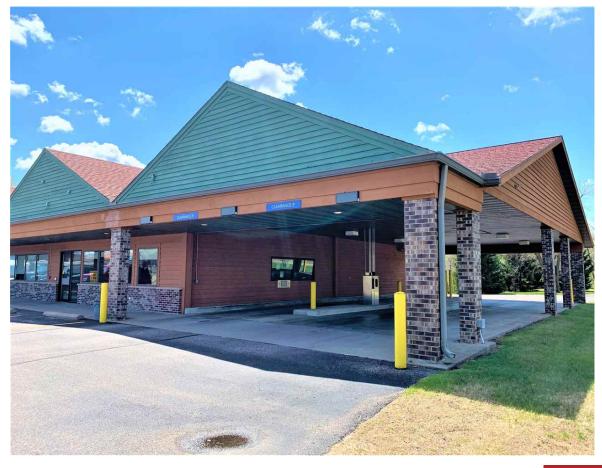

#### **W7829 STATE RD 21 AND 73, WAUTOMA, WI, 54982**

https://www.adashunjones.com

W7829 STATE RD 21 AND 73, WAUTOMA, WI, 54982

Wautoma-3600 sq ft lease space available- current lease assumable to be negotiated with landlords. New lease terms: \$4000 per month 36MO lease-gross rent: \$13.33 sq ft. Fixtures owned by landlord included. Private office and conference spaces. Prior teller counter and Bank vault included. Covered drive-up window included. 2 Bathrooms plus breakroom. Tenant pays gas/electric. Shared...

### **Features**

GarageYN: No AttachedGarageYN: No

FireplaceYN: No PoolPrivateYN: No

**Features:** Building Sign, Display Window, Fixtures, Inside

Storage, Offices, With Drive Thru