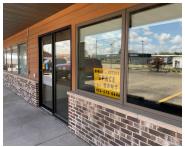

#### **W7829 STATE RD 21 AND 73, WAUTOMA, WI, 54982**

https://www.adashunjones.com

W7829 STATE RD 21 AND 73, WAUTOMA, WI, 54982

Wautoma-3600 sq ft lease space available- current lease assumable to be negotiated with landlords. New lease terms: \$4000 per month 36MO lease-gross rent: \$13.33 sq ft. Fixtures owned by landlord included. Private office and conference spaces. Prior teller counter and Bank vault included. Covered drive-up window included. 2 Bathrooms plus breakroom. Tenant pays gas/electric. Shared...

### **Features**

GarageYN: No AttachedGarageYN: No

FireplaceYN: No PoolPrivateYN: No

**Features:** Building Sign, Display Window, Fixtures, Inside

Storage, Offices, With Drive Thru