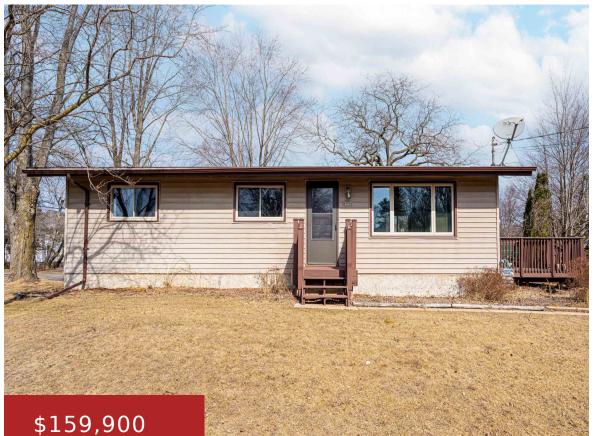

#### W7796 EAST Street, SHIOCTON, WI, 54170

Discover the potential of this inviting 3-bedroom, 1-bath home in the Village of Shiocton! As you step inside, you'll be greeted by a spacious living room filled with natural light, creating a warm and welcoming atmosphere. The kitchen provides plenty of cabinet space, perfect for all your cooking and storage needs. Down the hall, you'll...

> Tiffany Coldwell Banker Real Estate Group

Kayla Coldwell Banker Real Estate Group

- 3 beds
- 1 bath
- Residential
- Residential
- Active
- 1056 sq ft

## Features

GarageYN: No FireplaceYN: No ExteriorFeatures: Deck, Storage Shed Features: None Tax Amount: 2126.79

AttachedGarageYN: No PoolPrivateYN: No Lot Features: Corner Lot Above Grade Finished Area, sq ft: 1056