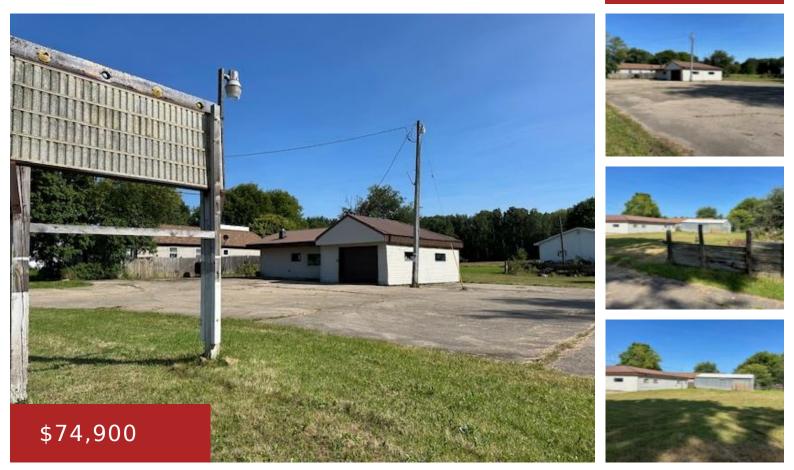

#### W7635 CTY MMM ROAD, SHAWANO, WI, 54166

https://www.adashunjones.com

W7635 CTY MMM Road, Shawano, WI, 54166

This commercial property has a lot to offer with 150ft of road frontage on well traveled HWY MMM the exposure is excellent!! This property has city sewer, and a garage office space. Located within walking distance to the Wolf river and just a short drive to the iconic Shawano lake.

#### Features

GarageYN: No FireplaceYN: No Features: 220 Volts,Display Window Inclusions: N/A AttachedGarageYN: No PoolPrivateYN: No Tax Amount: 696.93 Exclusions: Seller's personal property.

# **Building Details**

NewConstructionYN: No Basement: None Parking: On Site,Paved Heating: Forced Air Exterior material: Vinyl