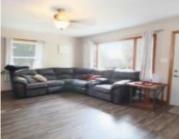

## **Room Sizes**

| Room type            | Dimensions | Level |
|----------------------|------------|-------|
| Bedroom 1            | 12X11      | Main  |
| Bedroom 2            | 12X9       | Main  |
| Kitchen              | 15X14      | Main  |
| Living Or Great Room | 15X13      | Main  |