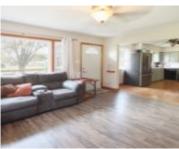

## **Room Sizes**

| Room type            | Dimensions | Level |
|----------------------|------------|-------|
| Bedroom 1            | 12X11      | Main  |
| Bedroom 2            | 12X9       | Main  |
| Kitchen              | 15X14      | Main  |
| Living Or Great Room | 15X13      | Main  |