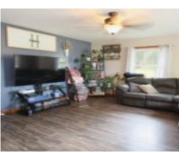

## **Room Sizes**

| Room type            | Dimensions | Level |
|----------------------|------------|-------|
| Bedroom 1            | 12X11      | Main  |
| Bedroom 2            | 12X9       | Main  |
| Kitchen              | 15X14      | Main  |
| Living Or Great Room | 15X13      | Main  |