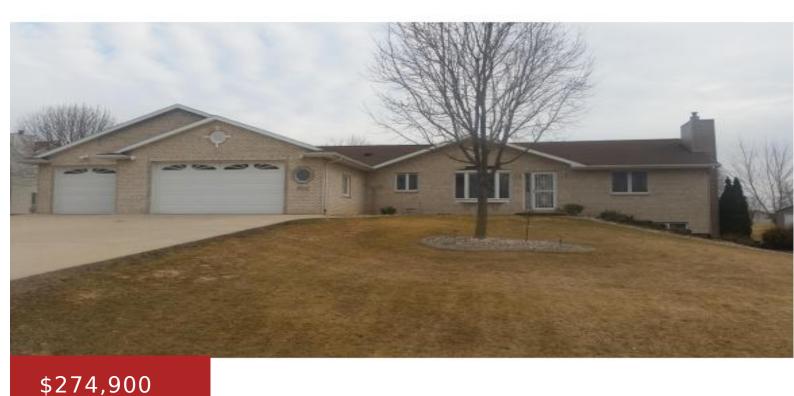

# W7379 WEST MEADOWS LN, GREENVILLE, WI, 54942-0134

https://www.adashunjones.com

Perfectly appointed with gleaming hardwood floors! Kitchen has Corian, center island, dining, and semi open concept to living rm. Master has Brazillian cherry flrs, double closet, and attached bath! LL has wood burning FP, walk-out, wet-bar, bedrm, bath, and office! MASSIVE GARAGE with party room that is heated and air conditioned, and has half bath!...

**Tiffany**Coldwell Banker Real Estate Group

- 4 beds
- 3 baths
- Residential
- Residential, Single Family Residence
- Closed
- 2661 sq ft