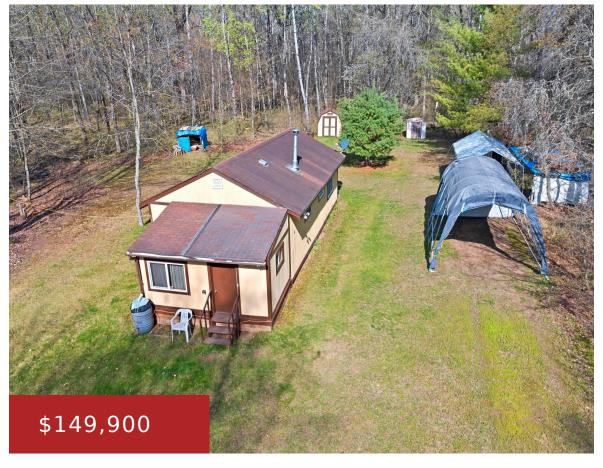

### W7314 REYNOLDS DRIVE, WAUSAUKEE, WI, 54177

https://www.adashunjones.com

W7314 REYNOLDS Drive, WAUSAUKEE, WI, 54177

Set on over 18 acres of wooded land, this 3-bedroom cabin offers a simple escape from it all. Tucked at the end of a dead-end road and close to ATV trails, it's the perfect spot for hunters or anyone craving a quiet retreat. Wildlife is abundant, making it a peaceful place to spot deer, turkeys,...

#### Jamie

NextHome Select Realty

- 2 beds
- 0 baths
- Residential
- Residential, Single Family Residence
- Active
- 448 sq ft

Reynolds Dr

Google

**Features** 

GarageYN: No

FireplaceYN: No