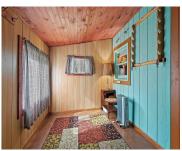

#### **Room Sizes**

| Room type    | Dimensions | Level |
|--------------|------------|-------|
| Bedroom 1    | 11x8       | Main  |
| Bedroom 2    | 10x8       | Main  |
| Living Room  | 21x16      | Main  |
| Other Room   | 13x8       | Main  |
| Other Room 2 | 11x8       | Upper |