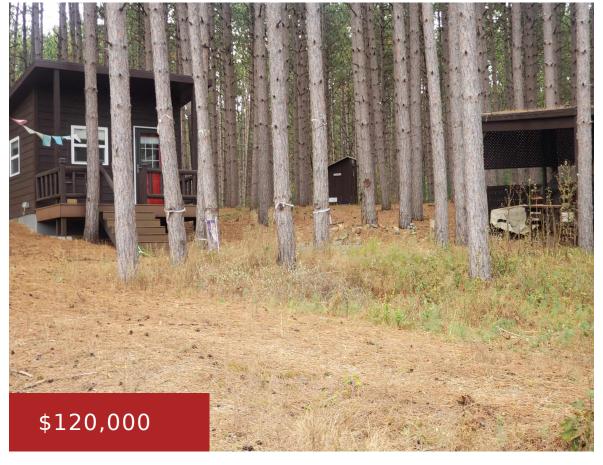

### W7302 BEECHNUT, WAUTOMA, WI, 54982

https://www.adashunjones.com

W7302 BEECHNUT, Wautoma, WI, 54982

You'll enjoy your time out in this little slice of paradise. You will find towering red pines combined with a mix of white pine, maple, oak, aspen, cherry, elderberry, wild plum, and more on this rolling 5-acre parcel. Blackberries and raspberries attract all kinds of wildlife. Deer, turkey, coyote, grouse, and bear have all been...