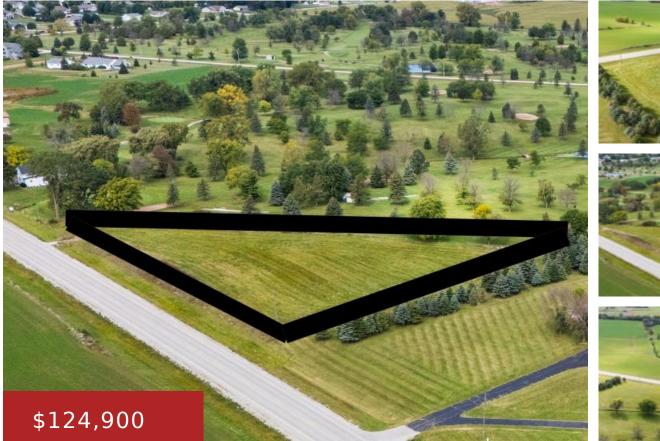

## W730 COUNTY RD CE, Kaukauna, WI, 54130

Build your dream home in this incredible nearly 2 acre parcel with breathtaking views!

**Carrie** Century 21 Ace Realty

## Features

GarageYN: No FireplaceYN: No Lot Features: Adjacent to Golf Course AttachedGarageYN: No PoolPrivateYN: No Utilities: Electricity Available, Gas