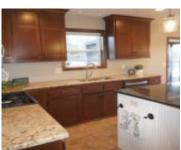

## W7297 WILD TURKEY LANE, SHIOCTON, WI, 54170

https://www.adashunjones.com

W7297 WILD TURKEY Lane, Shiocton, WI, 54170

Beautifully Landscaped one acre lot with gorgeous sunsets. Kitchen has Granite Countertops, Black Stainless Steel Appliances, Walk-in Pantry. There is a large 2nd Pantry off of the Mudroom. Large Laundry Room with door to fenced in back yard. Good sized Great Room with cathedral ceilings and decorative plant shelf. 4th bedroom by foyer – could...