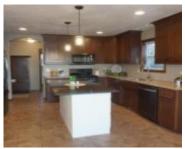

## W7297 WILD TURKEY LANE, SHIOCTON, WI, 54170

https://www.adashunjones.com

W7297 WILD TURKEY Lane, Shiocton, WI, 54170

Beautifully Landscaped one acre lot with gorgeous sunsets. Kitchen has Granite Countertops, Black Stainless Steel Appliances, Walk-in Pantry. There is a large 2nd Pantry off of the Mudroom. Large Laundry Room with door to fenced in back yard. Good sized Great Room with cathedral ceilings and decorative plant shelf. 4th bedroom by foyer – could...