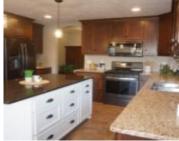

## W7297 WILD TURKEY LANE, SHIOCTON, WI, 54170

https://www.adashunjones.com

W7297 WILD TURKEY Lane, Shiocton, WI, 54170

Beautifully Landscaped one acre lot with gorgeous sunsets. Kitchen has Granite Countertops, Black Stainless Steel Appliances, Walk-in Pantry. There is a large 2nd Pantry off of the Mudroom. Large Laundry Room with door to fenced in back yard. Good sized Great Room with cathedral ceilings and decorative plant shelf. 4th bedroom by foyer – could...