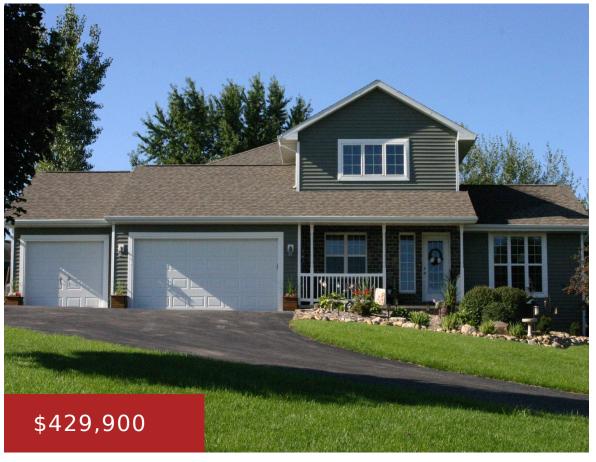

## W7297 WILD TURKEY LANE, SHIOCTON, WI, 54170

https://www.adashunjones.com

W7297 WILD TURKEY Lane, Shiocton, WI, 54170

Beautifully Landscaped one acre lot with gorgeous sunsets. Kitchen has Granite Countertops, Black Stainless Steel Appliances, Walk-in Pantry. There is a large 2nd Pantry off of the Mudroom. Large Laundry Room with door to fenced in back yard. Good sized Great Room with cathedral ceilings and decorative plant shelf. 4th bedroom by foyer – could...