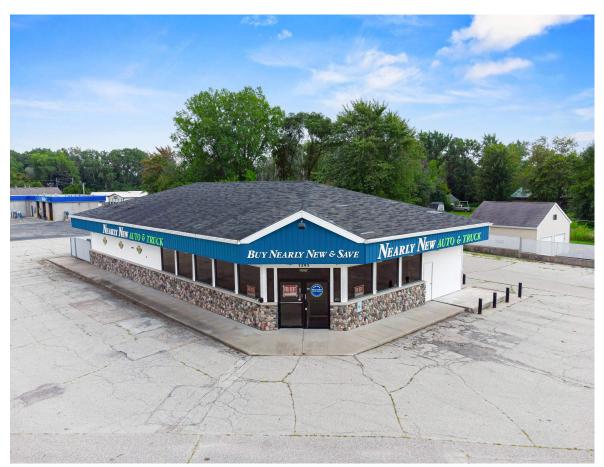

### W7293 HWY 10 & 114, MENASHA, WI, 54952-9404

https://www.adashunjones.com

FOR LEASE: Prime commercial property at the highly visible corner of US Highway 10 & 114 in Menasha. Built in 1994, this spacious building offers 3,528 square feet on a generous 1.44-acre lot with ample parking, perfect for a car lot, restaurant, or many other business types. Features include a large waiting /retail space with...