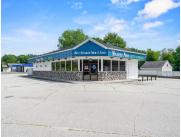

### W7293 HWY 10 & 114, MENASHA, WI, 54952-9404

https://www.adashunjones.com

FOR LEASE: Prime commercial property at the highly visible corner of US Highway 10 & 114 in Menasha. Built in 1994, this spacious building offers 3,528 square feet on a generous 1.44-acre lot with ample parking, perfect for a car lot, restaurant, or many other business types. Features include a large waiting /retail space with...