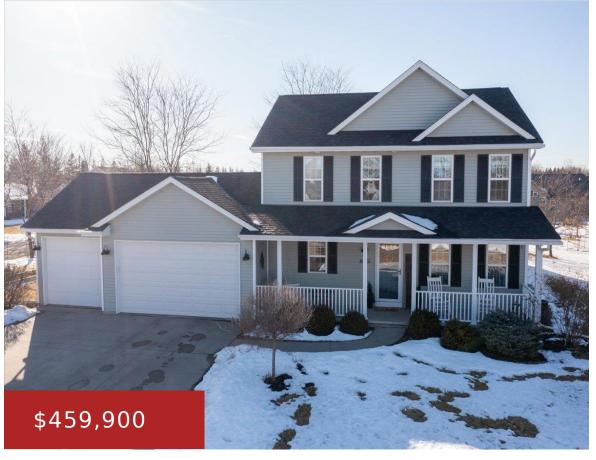

### W7272 FOX HOLLOW LANE, GREENVILLE, WI, 54942

https://www.adashunjones.com

W7272 FOX HOLLOW Lane, GREENVILLE, WI, 54942

Simply Stunning. This open-concept Greenville home is designed for modern living, offering the perfect blend of function and effortless comfort. At the heart of the home, the newly remodeled kitchen dazzles with quartz countertops and stainless steel appliances (gas range), giving you a view from the kitchen into the cozy living room with gas fireplace...

**Hope**Keller Williams Fox Cities

- 3 beds
- 4 baths
- Residential
- Residential
- Active
- 2556 sq ft

**Features** 

GarageYN: No AttachedGarageYN: No

FireplaceYN: No PoolPrivateYN: No

**ExteriorFeatures:** Patio **Features:** Formal Dining,Gas,One,Wood/Simulated Wood