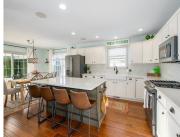

### W7272 FOX HOLLOW LANE, GREENVILLE, WI, 54942

https://www.adashunjones.com

W7272 FOX HOLLOW Lane, GREENVILLE, WI, 54942

Simply Stunning. This open-concept Greenville home is designed for modern living, offering the perfect blend of function and effortless comfort. At the heart of the home, the newly remodeled kitchen dazzles with quartz countertops and stainless steel appliances (gas range), giving you a view from the kitchen into the cozy living room with gas fireplace...