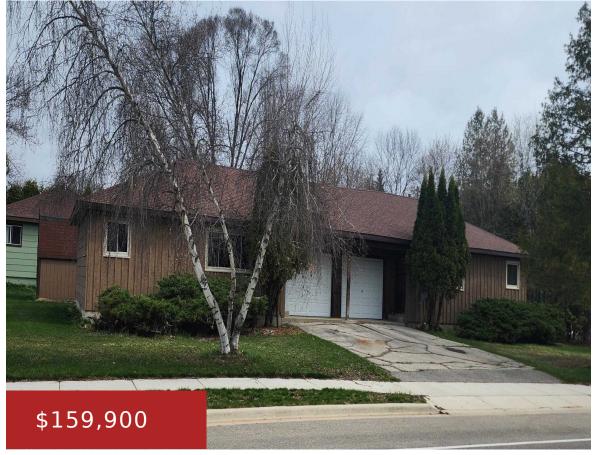

## W722 SAMUEL STREET, STEPHENSON, MI, 49887

https://www.adashunjones.com

W722 SAMUEL Street, STEPHENSON, MI, 49887

HARD TO FIND SIDE BY SIDE DUPLEX. Each unit offers 2 bedrooms and full bath, good size living room, 1st floor laundry, large pantry and 1 car attached garage. Newer Furnaces and roof shingles. Close to schools and shopping. Would make a great investment property or owner occupied duplex. Both units are just remodeled. New...