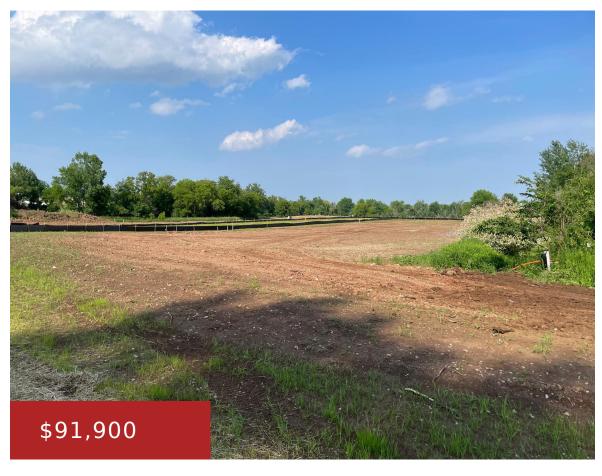

### W7046 OTIS DRIVE, GREENVILLE, WI, 54942

https://www.adashunjones.com

W7046 OTIS Drive, GREENVILLE, WI, 54942

Huge lot!!! 0.58 acres inside the Village of Greenville, 1st Addition to Country Meadows. Includes municipal water, sewer, gas, power, cable all stubbed to the lot line. Greenville Elementary & Middle School, Hortonville High School