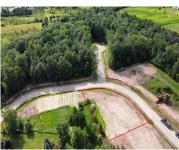

### W7046 OTIS DRIVE, GREENVILLE, WI, 54942

https://www.adashunjones.com

W7046 OTIS Drive, GREENVILLE, WI, 54942

Huge lot!!! 0.58 acres inside the Village of Greenville, 1st Addition to Country Meadows. Includes municipal water, sewer, gas, power, cable all stubbed to the lot line. Greenville Elementary & Middle School, Hortonville High School