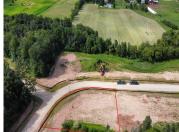

### W7046 OTIS DRIVE, GREENVILLE, WI, 54942

https://www.adashunjones.com

W7046 OTIS Drive, GREENVILLE, WI, 54942

Huge lot!!! 0.58 acres inside the Village of Greenville, 1st Addition to Country Meadows. Includes municipal water, sewer, gas, power, cable all stubbed to the lot line. Greenville Elementary & Middle School, Hortonville High School