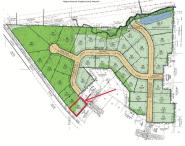

## **W7045 EVERGLADE DRIVE, GREENVILLE, WI, 54942**

https://www.adashunjones.com

W7045 EVERGLADE Drive, GREENVILLE, WI, 54942

Lot 49 in 1st Addition to Country Meadows. 0.45 acres with beautiful tree lined rear property line, adjacent to existing neighborhood