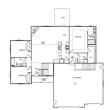

### Amenities

Waterfront available: No Amenities: Dishwasher,Microwave Sewer: Public Sewer Cooling: Central Air Water Source: Public

| Room type          | Dimensions | Level |
|--------------------|------------|-------|
| Bedroom 1          | 16x13      | Main  |
| Bedroom 2          | 10x12      | Main  |
| Bedroom 3          | 10x12      | Main  |
| Formal Dining Room | 9x8        | Main  |
| Kitchen            | 8x13       | Main  |
| Living Room        | 18x23      | Main  |
| Other Room         | 6x7        | Main  |

## **Building Details**

| NewConstructionYN: No                  | ArchitecturalStyle: Ranch   |
|----------------------------------------|-----------------------------|
| Heating: Forced Air                    | Basement: Full              |
| Exterior material: Stone, Vinyl Siding | Parking: Attached, Basement |