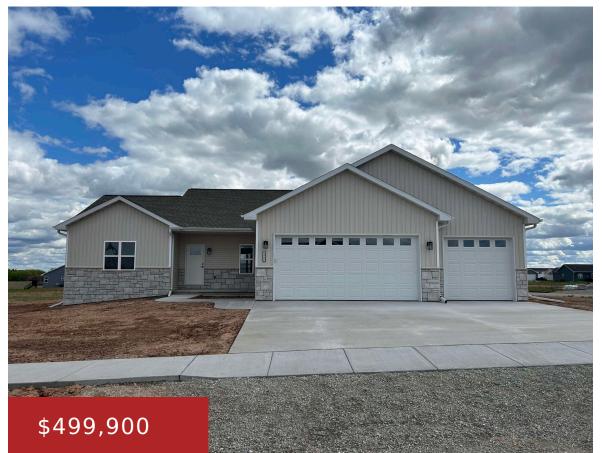

#### W7043 OTIS DRIVE, GREENVILLE, WI, 54942

https://www.adashunjones.com

w7043 OTIS Drive, GREENVILLE, WI, 54942

Lot 79. Don't miss your chance to purchase a quality new construction home in the highly sought after country meadows subdivision. Still available to pick your own finish's! Property is under construction. Photos are of similar property. Est. completion of September 2025 or sooner. Photos of Similar Property

> **Ryan** Corbett Realty

**Benjamin** Corbett Realty

- 3 beds
- 2 baths
- Residential
- Residential,Single Family Residence
- Active
- 1684 sq ft