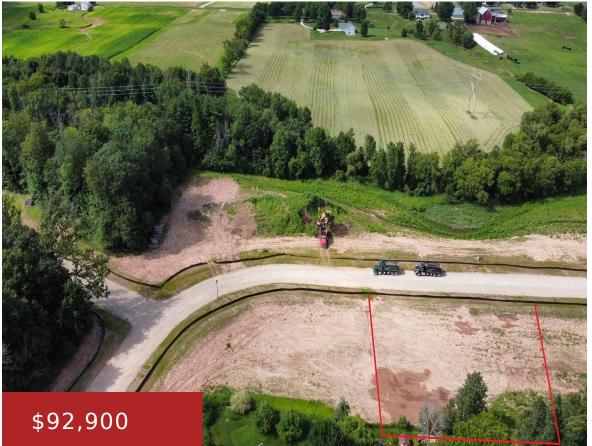

### W7042 OTIS DRIVE 81, GREENVILLE, WI, 54956

https://www.adashunjones.com

Lot 81, 1st addition to Country Meadows, 0.57 acres with tree lined back yard. Other lots ranging in size from 1/2 acre to 2 acres. 10 lots on the West side of the development are wooded, lots on the North lot line have Bear Creek run along or through them!