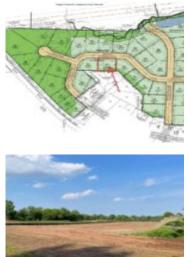

### W7042 OTIS DRIVE 81, GREENVILLE, WI, 54956

https://www.adashunjones.com

Lot 81, 1st addition to Country Meadows, 0.57 acres with tree lined back yard. Other lots ranging in size from 1/2 acre to 2 acres. 10 lots on the West side of the development are wooded, lots on the North lot line have Bear Creek run along or through them!