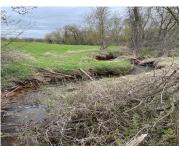

### W7030 OTIS DRIVE, GREENVILLE, WI, 54942

https://www.adashunjones.com

W7030 OTIS Drive, GREENVILLE, WI, 54942

Lot 62, 1st addition to Country Meadows, 0.9317 acres backing up to tree lined Bear Creek!!!! Great topography will allow for exposed basement on this lot. Other lots ranging in size from 1/2 acre to 2 acres. 10 lots on the West side of the development are wooded, lots in the North lot line have...