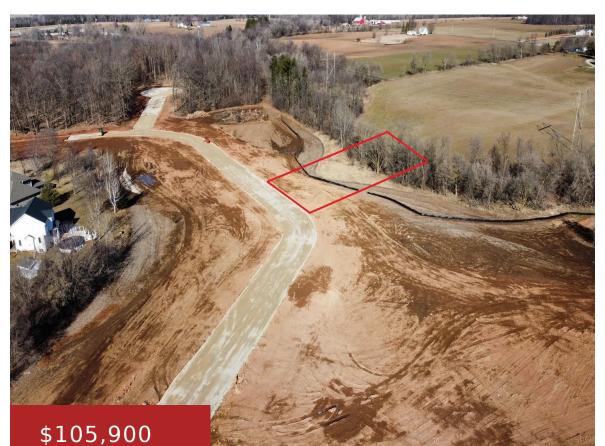

### W7030 OTIS DRIVE, GREENVILLE, WI, 54942

https://www.adashunjones.com

W7030 OTIS Drive, GREENVILLE, WI, 54942

Lot 62, 1st addition to Country Meadows, 0.9317 acres backing up to tree lined Bear Creek!!!! Great topography will allow for exposed basement on this lot. Other lots ranging in size from 1/2 acre to 2 acres. 10 lots on the West side of the development are wooded, lots in the North lot line have...