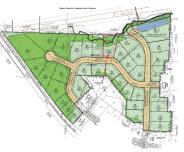

### W7030 OTIS DRIVE, GREENVILLE, WI, 54942

https://www.adashunjones.com

W7030 OTIS Drive, GREENVILLE, WI, 54942

Lot 62, 1st addition to Country Meadows, 0.9317 acres backing up to tree lined Bear Creek!!!! Great topography will allow for exposed basement on this lot. Other lots ranging in size from 1/2 acre to 2 acres. 10 lots on the West side of the development are wooded, lots in the North lot line have...