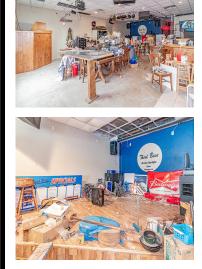

# W7003 PARKVIEW DRIVE 10, GREENVILLE, WI, 54942-9079

https://www.adashunjones.com

<image>

PER SELLER LICENSES AVAILABLE so BRING YOUR BUSINESS with the BUILD OUT COMPLETED in this 1458 SQ FT space currently set up as a Bar w/All Coolers, Fixtures, Sound System, Stage & Fixtures INCLUDED OR NEGOTIABLE – – What are your Dreams? Space could also be used as Office Space, Chiropractic/Medical/Dental Offices, Massage/Beauty, Retail Space...