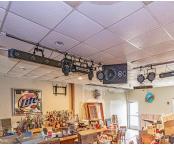

# W7003 PARKVIEW DRIVE 10, GREENVILLE, WI, 54942-9079

https://www.adashunjones.com

<image>

PER SELLER LICENSES AVAILABLE so BRING YOUR BUSINESS with the BUILD OUT COMPLETED in this 1458 SQ FT space currently set up as a Bar w/All Coolers, Fixtures, Sound System, Stage & Fixtures INCLUDED OR NEGOTIABLE – – What are your Dreams? Space could also be used as Office Space, Chiropractic/Medical/Dental Offices, Massage/Beauty, Retail Space...