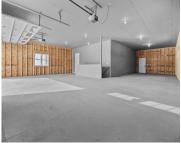

## **Building Details**

NewConstructionYN: Yes ArchitecturalStyle: Ranch

**Heating:** Central A/C, Forced Air **Basement:** 8Ft+ Ceiling, Full, Full Sz Windows Min

20x24, Stubbed for Bath, Sump Pump

**Exterior material:** Patio, Stone, Vinyl **Parking:** > 26' Deep Stall, Attached, Opener