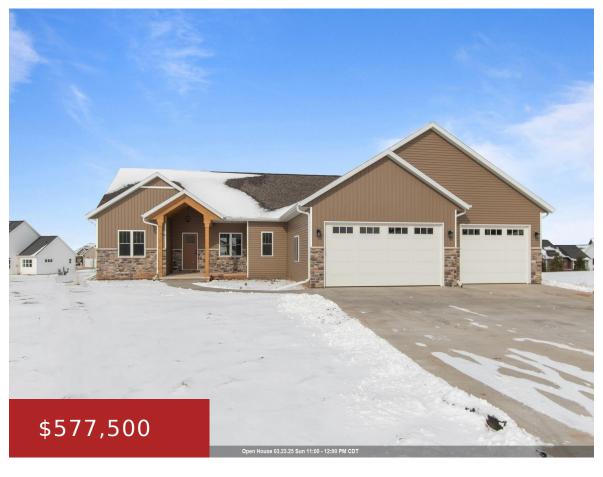

### W6982 CRESTFIELD WAY, GREENVILLE, WI, 54942

https://www.adashunjones.com

W6982 CRESTFIELD Way, GREENVILLE, WI, 54942

Twin Oaks Homes new construction! Fall in love with this 1841 sq ft, 3 bed quality built home & special attention to detail. Featuring the Big Oak floor plan, it utilizes wide open spaces, cathedral ceilings with wood beams, split privacy plan with 9' ceilings, master bed suite, master bath with gorgeous tiled walk in...

- 3 beds
- 3 baths
- Residential
- Residential
- Active
- 1841 sq ft