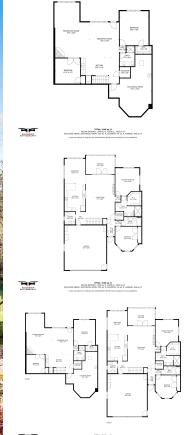

#### **Room Sizes**

| Room type            | Dimensions | Level |
|----------------------|------------|-------|
| Bedroom 1            | 14x15      | Main  |
| Bedroom 2            | 14x13      | Main  |
| Bedroom 3            | 14x15      | Lower |
| Family Room          | 20x25      | Lower |
| Kitchen              | 14x12      | Main  |
| Living Or Great Room | 18x24      | Main  |
| Dining Room          | 15x12      | Main  |
| Other Room           | 5x7        | Main  |
| Other Room 2         | 17x10      | Main  |
| Other Room 3         | 11x12      | Lower |
| Other Room 4         | 12x18      | Lower |