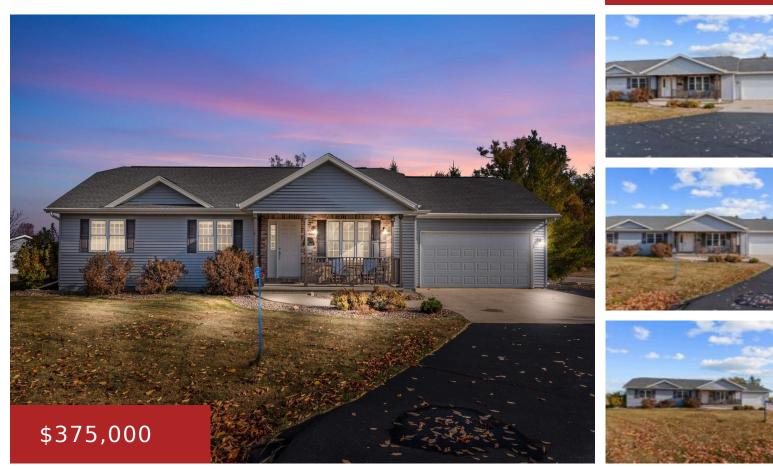

#### W6909 STONES CIRCLE, FOND DU LAC, WI, 54937

https://www.adashunjones.com

W6909 STONES Circle, FOND DU LAC, WI, 54937

Incredibly versatile ranch in a beautiful subdivision in the town of FDL, just minutes west of the city! This 3BR/2BA home is perfect for anyone upsizing or downsizing! Set on nearly an acre, this lot also includes an extra garage/storage shed, in addition to the attached 2 car garage. Easy floor plan includes a primary...