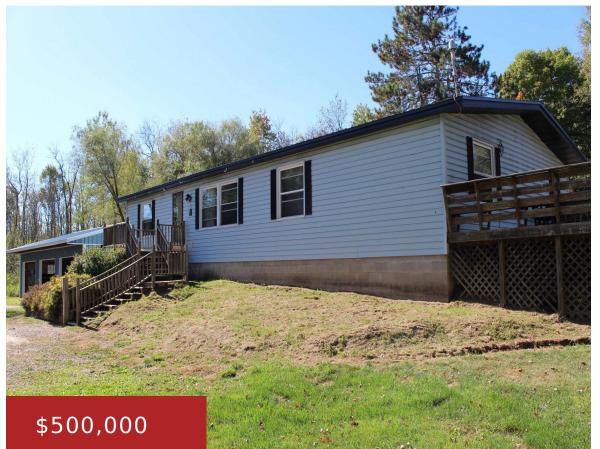

#### **W6898 CTH X, WAUSAUKEE, WI, 54177**

https://www.adashunjones.com

A sportsmen's paradise or hobby farm awaits with this beautifully wooded 41 acres that includes a "Class A" Trout stream wandering through the entire parcel. Winter rye is sprouting in the 200 yard x 100 yard food plot and pasture areas for raising horses. Snowmobile trails abound. Located 7 minutes from Crivitz with Lake Noquebay...

**Eric**Coldwell Banker Real Estate Group

- 3 beds
- 2 baths
- Residential
- •

Agricultural, Residential

- Active
- 1540 sq ft

**Features** 

Burning

GarageYN: No AttachedGarageYN: No

FireplaceYN: No PoolPrivateYN: No