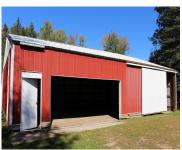

**ExteriorFeatures:** Storage Shed **Lot Features:** Horses Allowed, Rural - Not

Subdivision, Wooded

**Features:** At Least 1 Bathtub, One, Wood **Above Grade Finished Area, sq ft:** 1540

Tax Amount: 3048.19 Inclusions: Washer, Dryer, Range, Refrigerator

Only, Partial, Walk-Out Access

Parking: Addtl Garage(s), Detached, Opener Included