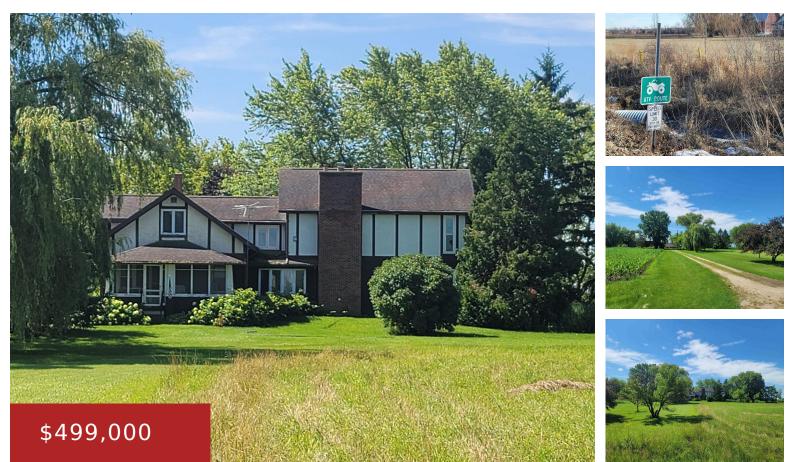

# W6866 CEMETERY ROAD, FRIENDSHIP, WI, 54979-9782

https://www.adashunjones.com

#### W6866 CEMETERY Road, Friendship, WI, 54979-9782

Reduced 26K! 5 BR, 1.5 BA Unique Character Home situated on 5.85 acres. Main floor living room with gorgeous stone wood-burning fireplace, office/den or main level bedroom off LR. Dream extra spacious remodeled kitchen w/ island, cabinetry with smooth drawer closure, pull out shelving, garbage, B/I breadbox, B/I pantry. Refinished HW floors. Formal DR off...

#### **Peggy** Roberts Homes and Real Estate

- 2 baths
- Residential
- Residential
- Closed
- 3048 sq ft

#### Features

GarageYN: No

FireplaceYN: No

ExteriorFeatures: Storage Shed

**Features:** Breakfast Bar,Formal Dining,Kitchen Island,One,Pantry,Walk-in Shower,Wood Burning,Wood/Simulated Wood Fl

**Inclusions:** Dishwasher, microwave, window treatments, chair lift on staircase, piano, pool table in basement.

#### AttachedGarageYN: No

PoolPrivateYN: No

Lot Features: Rural - Not Subdivision

**Above Grade Finished Area, sq ft:** 3048

**Exclusions:** Seller's personal property.

### **Building Details**

NewConstructionYN: No

Heating: Central A/C, Forced Air, Multiple Units

**Exterior material:** Stone,Storage Shed,Wood/Wood Shake/Cedar

## ArchitecturalStyle: Farmhouse/National Folk

Basement: Full,Other,Sump Pump Parking: Detached