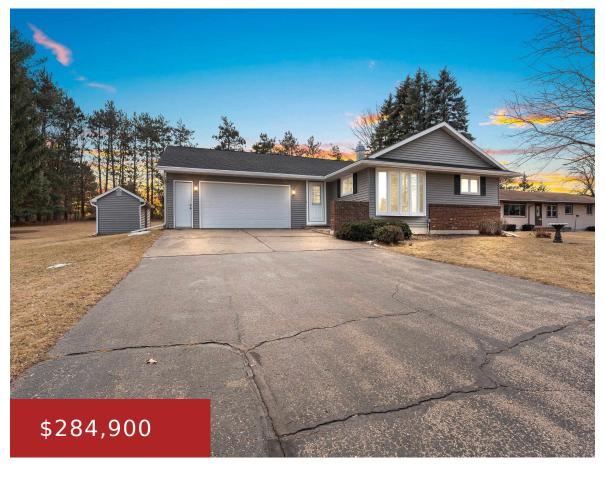

## W685 MEADOW DRIVE, GREEN LAKE, WI, 54941

https://www.adashunjones.com

W685 MEADOW Drive, GREEN LAKE, WI, 54941

This move-in ready, well-maintained ranch home offers 2 bedrooms, 2 baths, and an open-concept living room and kitchen. The updated kitchen features a modern island, perfect for cooking and entertaining. Recent updates include a newer roof, siding, furnace, AC, and electrical, giving you peace of mind. Set on a double lot with 1 acre of...