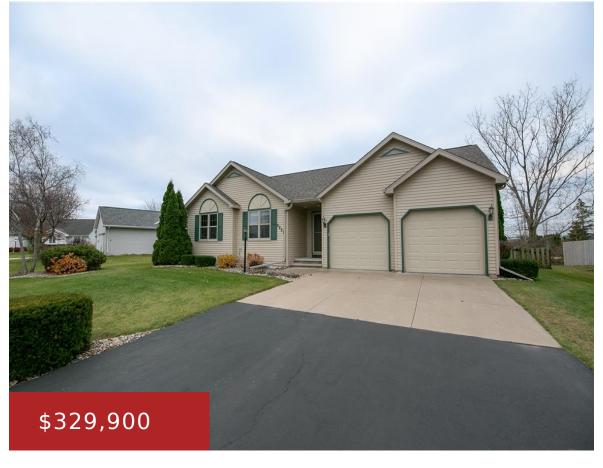

## W6827 ALDER WAY, HARRISON, WI, 54915-4685

https://www.adashunjones.com

W6827 ALDER Way, Harrison, WI, 54915-4685

The 3-bedroom 2-bath home is open between the kitchen-dining area and the living room. A patio door off the dining area invites you to a 16-foot X 13-foot deck overlooking the fenced yard. A first-floor laundry room is located off the kitchen. A half-bath is adjacent to the exercise/sitting room in the basement. In the...

**Jack**Acre Realty, Ltd.

- 3 beds
- 2 baths
- Residential
- Residential
- Closed
- 1609 sq ft

**Features** 

GarageYN: No AttachedGarageYN: No

FireplaceYN: No PoolPrivateYN: No

**ExteriorFeatures:** Deck, Fenced Yard **Lot Features:** Storm Water Pond

# **Building Details**

**NewConstructionYN:** No

**Heating:** Central A/C, Forced Air

Exterior material: Deck,Fenced Yard,Vinyl

ArchitecturalStyle: Ranch

Basement: Full, Partial Fin. Contiguous

Parking: Attached