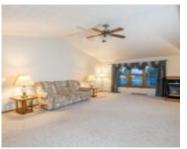

## W6827 ALDER WAY, HARRISON, WI, 54915-4685

https://www.adashunjones.com

W6827 ALDER Way, Harrison, WI, 54915-4685

The 3-bedroom 2-bath home is open between the kitchen-dining area and the living room. A patio door off the dining area invites you to a 16-foot X 13-foot deck overlooking the fenced yard. A first-floor laundry room is located off the kitchen. A half-bath is adjacent to the exercise/sitting room in the basement. In the...

### **Room Sizes**

| Room type            | Dimensions | Level |
|----------------------|------------|-------|
| Bedroom 1            | 14X12      | Main  |
| Bedroom 2            | 11X11      | Main  |
| Bedroom 3            | 10X10      | Main  |
| Kitchen              | 12X9       | Main  |
| Living Or Great Room | 21X14      | Main  |
| Dining Room          | 9X9        | Main  |
| Other Room           | 27X9       | Lower |