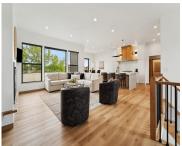

### W6818 WILMINGTON LANE, GREENVILLE, WI, 54942

https://www.adashunjones.com

W6818 WILMINGTON Lane, GREENVILLE, WI, 54942

Better than new! This Modern Industrial style ranch by Virtue Homes, LLC is loaded w/features. Chartreuse plantings & soaring covered porch w/8ft double doors greet you. Foyer unfolds to an open concept main fl w/GR anchored by gas FP & tall windows w/remote blinds, chic kitchen w/SS appliances, 2 tone cabinetry, quartz counters, center island,...

#### **Room Sizes**

| Room type   | Dimensions | Level |
|-------------|------------|-------|
| Bedroom 1   | 15x13      | Main  |
| Bedroom 2   | 11x11      | Main  |
| Bedroom 3   | 11x11      | Main  |
| Family Room | 39x15      | Lower |
| Kitchen     | 17x12      | Main  |
| Living Room | 18x17      | Main  |
| Dining Room | 12x11      | Main  |
| Other Room  | 09x05      | Main  |