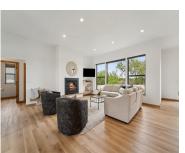

### W6818 WILMINGTON LANE, GREENVILLE, WI, 54942

https://www.adashunjones.com

W6818 WILMINGTON Lane, GREENVILLE, WI, 54942

Better than new! This Modern Industrial style ranch by Virtue Homes, LLC is loaded w/features. Chartreuse plantings & soaring covered porch w/8ft double doors greet you. Foyer unfolds to an open concept main fl w/GR anchored by gas FP & tall windows w/remote blinds, chic kitchen w/SS appliances, 2 tone cabinetry, quartz counters, center island,...

#### **Room Sizes**

| Room type   | Dimensions | Level |
|-------------|------------|-------|
| Bedroom 1   | 15x13      | Main  |
| Bedroom 2   | 11x11      | Main  |
| Bedroom 3   | 11x11      | Main  |
| Family Room | 39x15      | Lower |
| Kitchen     | 17x12      | Main  |
| Living Room | 18x17      | Main  |
| Dining Room | 12x11      | Main  |
| Other Room  | 09x05      | Main  |