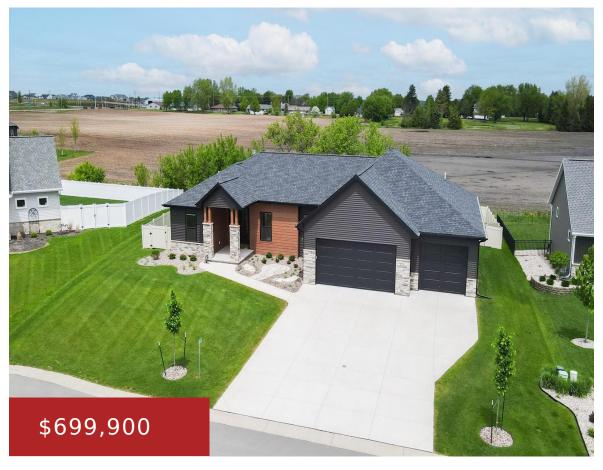

### W6818 WILMINGTON LANE, GREENVILLE, WI, 54942

https://www.adashunjones.com

W6818 WILMINGTON Lane, GREENVILLE, WI, 54942

Better than new! This Modern Industrial style ranch by Virtue Homes, LLC is loaded w/features. Chartreuse plantings & soaring covered porch w/8ft double doors greet you. Foyer unfolds to an open concept main fl w/GR anchored by gas FP & tall windows w/remote blinds, chic kitchen w/SS appliances, 2 tone cabinetry, quartz counters, center island,...

#### **Tiffany**

Coldwell Banker Real Estate Group

- 3 beds
- 2 baths
- Residential
- Residential, Single Family Residence
- Active
- 2675 sq ft

**Features** 

GarageYN: No AttachedGarageYN: No

FireplaceYN: No PoolPrivateYN: No

## **Building Details**

NewConstructionYN: No ArchitecturalStyle: Ranch

**Heating:** Forced Air **Basement:** 8Ft+ Ceiling, Full, Full Sz Windows Min

20x24, Partial Fin. Contiguous, Partially Finished, Stubbed

for Bath

Exterior material: Stone, Vinyl Siding Parking: Attached, Basement