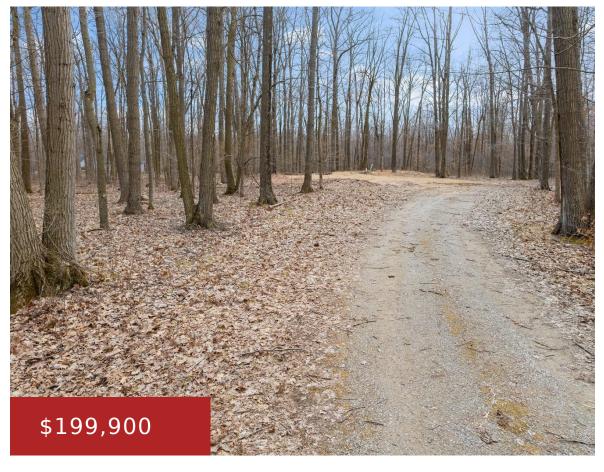

### **W681 PEARL STREET, ONEIDA, WI, 54155-9645**

https://www.adashunjones.com

W681 PEARL Street, ONEIDA, WI, 54155-9645

Spacious 4.11 ac wooded lot w/ Seymour Schools offers natural scenery, abundant wildlife, and tall trees! Parcel has an existing homestead site w/ mound system, well, and driveway leading 350′ to rear portion of lot. Beautiful location between Green Bay and Seymour minutes from amenities.