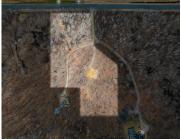

### **W681 PEARL STREET, ONEIDA, WI, 54155-9645**

https://www.adashunjones.com

W681 PEARL Street, ONEIDA, WI, 54155-9645

Spacious 4.11 ac wooded lot w/ Seymour Schools offers natural scenery, abundant wildlife, and tall trees! Parcel has an existing homestead site w/ mound system, well, and driveway leading 350′ to rear portion of lot. Beautiful location between Green Bay and Seymour minutes from amenities.