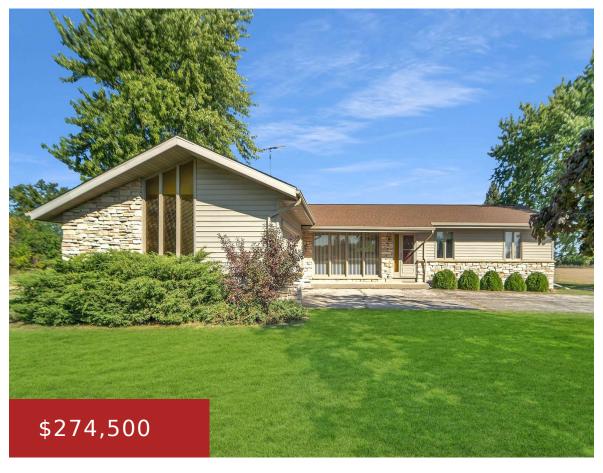

## **W6731 STATE ROAD 23, FOND DU LAC, WI, 54937**

https://www.adashunjones.com

W6731 STATE ROAD 23, FOND DU LAC, WI, 54937

A ranch country solid-built home with only one owner exudes a sense of durability, charm, and simplicity. Hurry on into this well built three bedroom ranch style home with attached garage, 1 1/2 baths, large open basement space and an acre of land. This property includes all appliances, great square footage with large open living...

# **Building Details**

NewConstructionYN: No ArchitecturalStyle: Ranch

Heating: Central A/C, Forced Air Basement: Full, Shower Stall Only, Sump Pump

**Exterior material:** Stone, Vinyl **Parking:** Attached