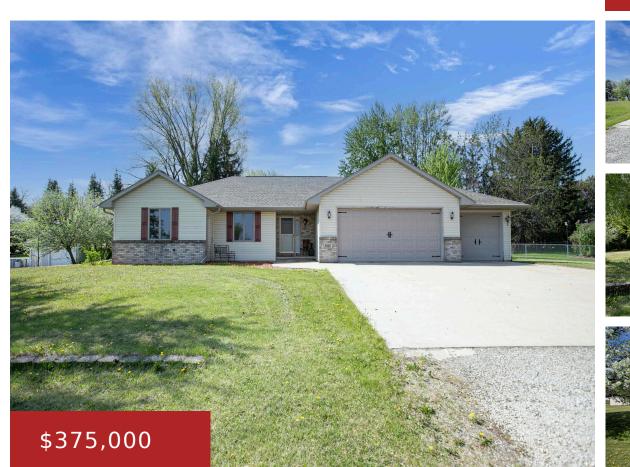

### W6687 EMERALD COURT, GREENVILLE, WI, 54942

https://www.adashunjones.com

W6687 EMERALD Court, GREENVILLE, WI, 54942

Town of Greenville, this quality built 3 bedroom, 2.5 bath ranch home has open concept, nice sized kitchen, and large living room. All new kitchen appliances. Main floor laundry. Large backyard, the lower level is waiting to be finished. Tucked away on a quite cul-de-sac in Greenville.

Diane Century 21 Affiliated

**Oliver** Century 21 Affiliated • 3 beds

- 3 baths
- Residential
- Residential,Single Family Residence
- Active
- 1652 sq ft