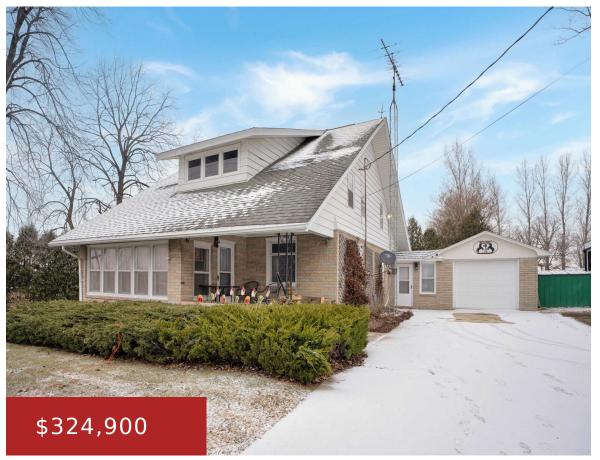

## **W662 STATE ROAD 67, LOMIRA, WI, 53048**

https://www.adashunjones.com

Enjoy country living with easy access to US Hwy 41 in this 3 bedroom/2 bath Lomira cape cod home. A June 2023 remodel included a kitchen remodel, additional full bath, new flooring, downstairs windows, new furnace and air conditioning. Country living at it's best with multiple perennial beds, apple, cherry, pear trees, strawberry and raspberry...

**Frank**Adashun Jones, Inc.

- 3 beds
- 2 baths
- Residential
- Residential, Single Family Residence
- Closed
- 1872 sq ft

**Features** 

**GarageYN:** No

FireplaceYN: No

Features: None

**Tax Amount:** 1866.52

## **Building Details**

NewConstructionYN: No Heating: Forced Air

Basement: Full Exterior material: Aluminum Siding, Aluminum/Steel, Brick

Parking: Attached