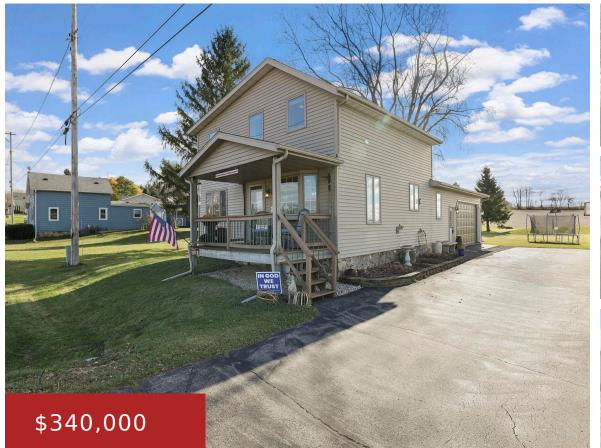

# W6609 ST KILLIAN DRIVE, CAMPBELLSPORT, WI, 53010-2805

https://www.adashunjones.com

Must see this 3 bedroom 2 full bath 2.5 car garage farm home that has been completely redone for you! From Plank Vinyl Flooring, Shiplap Walls, Newer Kitchen with farm house sink and subway title back splash, open concept kitchen and living, first floor laundry plus mud room, beautiful custom built ins in the living...

> **Shanna** Coaction Real Estate, LLC

W6609 ST KILLIAN Drive, CAMPBELLSPORT, WI, 53010-2805

- 2 baths
- Residential
- Residential
- Closed
- 1564 sq ft