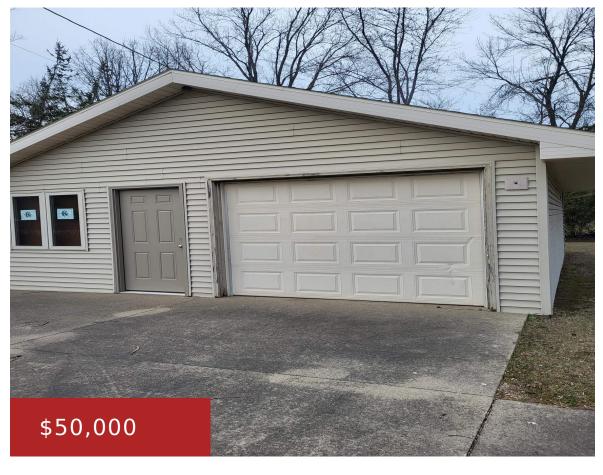

#### W6606 GREENVILLE DRIVE, GREENVILLE, WI, 54942

https://www.adashunjones.com

W6606 GREENVILLE Drive, GREENVILLE, WI, 54942

Lot has 25 x 22 garage with cement floor with electricity. Lot is zoned residential. Garage is non conforming. seller to review all offers Tuesday April 22nd at 5pm, seller reserves the right to accept an offer prior to Tuesday