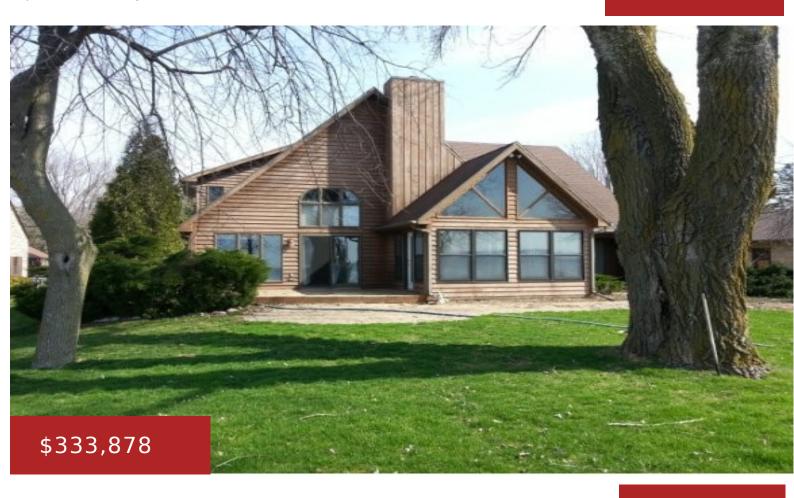

## **W6603 FIRELANE 7, MENASHA, WI, 54952-418**

https://www.adashunjones.com

Unique waterfront property with 70 feet of frontage on a half acre. Features a great room with vaulted ceiling with brick fireplace, gourmet kitchen with oak hardwood & snack bar, 3 seasons room with beautiful views, 1st floor master, bonus room, deck and brick patio. Lot of storage throughout. Unknown foundation. Property now under auction...

- 4 beds
- 2 baths
- Residential
- Residential, Single Family Residence
- Closed
- 2689 sq ft