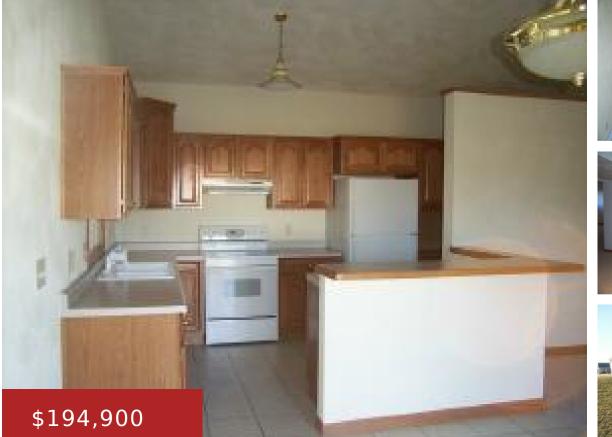

## W6556 TALON DR, GREENVILLE, WI, 54942

https://www.adashunjones.com

W6556 TALON DR, GREENVILLE, WI, 54942

THIS OPEN CONCEPT HOME HAS IT ALL SIXPANEL DRS, VAULTED CEILINGS, FF LAUNDRY,EGRESS WIN IN LL, 3 CAR GAR. 1350 FT INLL OFFERS LOTS OF OPTIONS FOR YOURENTERTAINING NEEDS, NICELY LNDSCPED LOTW/DECK IN POPULAR GNVLLE LOCATION.

## Amenities

Waterfront available: No Amenities: Dishwasher, Disposal, Range, Refrigerator Sewer: Public Sewer Cooling: Central Air Water Source: Public

| Room type   | Dimensions | Level |
|-------------|------------|-------|
| Bedroom 1   | 12x14      | Main  |
| Bedroom 2   | 11x11      | Main  |
| Bedroom 3   | 12x12      | Main  |
| Bedroom 4   | 13x11      | Lower |
| Family Room | 24x16      | Lower |
| Kitchen     | 20x10      | Main  |
| Living Room | 15x16      | Main  |
| Other Room  | 05x06      | Main  |