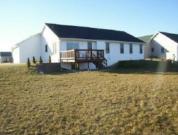

## W6556 TALON DR, GREENVILLE, WI, 54942

https://www.adashunjones.com

W6556 TALON DR, GREENVILLE, WI, 54942

THIS OPEN CONCEPT HOME HAS IT ALL SIXPANEL DRS, VAULTED CEILINGS, FF LAUNDRY,EGRESS WIN IN LL, 3 CAR GAR. 1350 FT INLL OFFERS LOTS OF OPTIONS FOR YOURENTERTAINING NEEDS, NICELY LNDSCPED LOTW/DECK IN POPULAR GNVLLE LOCATION.

## **Building Details**

NewConstructionYN: NoHeating: Forced AirBasement: Full,Partially Finished,Sump PumpExterior material: Brick,Vinyl SidingParking: Attached,Garage Door Opener