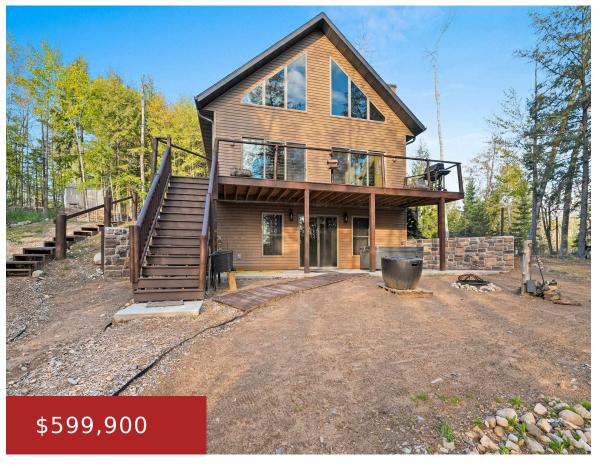

### W6554 WOLF LAKE ROAD, WAUSAUKEE, WI, 54177

https://www.adashunjones.com

W6554 WOLF LAKE Road, WAUSAUKEE, WI, 54177

You'll fall in love w/ this beautiful home, 2.49ac, & almost 300' frontage on Little Wolf Lake & cnctd channel to full rec Big Wolf; great fishing, pontooning, kayaking, swimming, etc. Explore mulched trails, woods, gardens/flowers, great views & all privacy w/ no ability to build next door. Sunfilled open LR/Din/Ktch, soaring ceilings, WdBrn fplc...

#### Ann

Keller Williams Green Bay

- 3 beds
- 3 baths
- Residential
- Residential, Single Family Residence
- Active
- 2303 sq ft

**Features** 

GarageYN: No AttachedGarageYN: No

FireplaceYN: No PoolPrivateYN: No