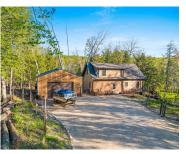

### W6554 WOLF LAKE ROAD, WAUSAUKEE, WI, 54177

https://www.adashunjones.com

W6554 WOLF LAKE Road, WAUSAUKEE, WI, 54177

You'll fall in love w/ this beautiful home, 2.49ac, & almost 300' frontage on Little Wolf Lake & cnctd channel to full rec Big Wolf; great fishing, pontooning, kayaking, swimming, etc. Explore mulched trails, woods, gardens/flowers, great views & all privacy w/ no ability to build next door. Sunfilled open LR/Din/Ktch, soaring ceilings, WdBrn fplc...

# **Building Details**

NewConstructionYN: No Heating: Forced Air

Basement: Full, Partial Fin. Contiguous, Sump Pump, Walk-Out Access Exterior material: Vinyl

Siding

Parking: Detached, Garage Door Opener, Tandem