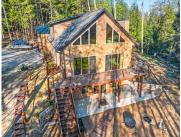

### W6554 WOLF LAKE ROAD, WAUSAUKEE, WI, 54177

https://www.adashunjones.com

W6554 WOLF LAKE Road, WAUSAUKEE, WI, 54177

You'll fall in love w/ this beautiful home, 2.49ac, & almost 300' frontage on Little Wolf Lake & cnctd channel to full rec Big Wolf; great fishing, pontooning, kayaking, swimming, etc. Explore mulched trails, woods, gardens/flowers, great views & all privacy w/ no ability to build next door. Sunfilled open LR/Din/Ktch, soaring ceilings, WdBrn fplc...