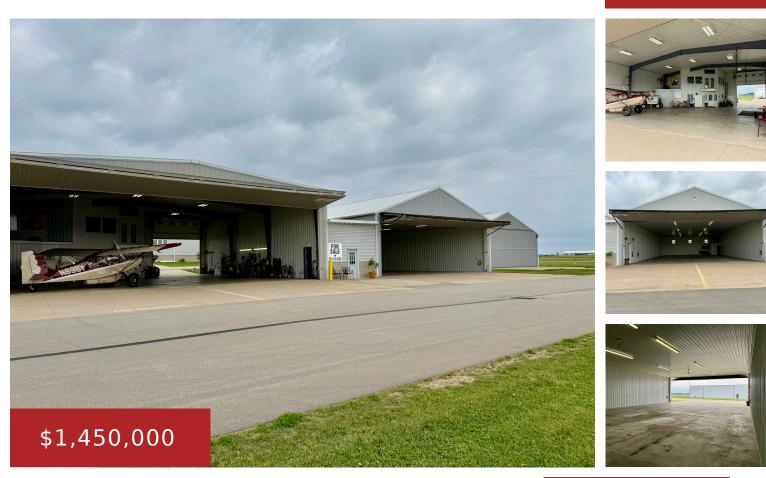

#### W6530 PATHFINDER Drive, APPLETON, WI, 54914

Rare Opportunity to own 2 Airplane Hangars at the ATW airport, Appleton, WI. Owner Occupy or lease one or both buildings as an income property. -Gated Secure access -Easy in/out to airstrip -2 Hangars with Breezeway connecting -60"x70" and 50"x70" overhead doors Unit 1: 1st floor: Kitchen, Laundry, Full bath, Living/entertaining area and Office nook....