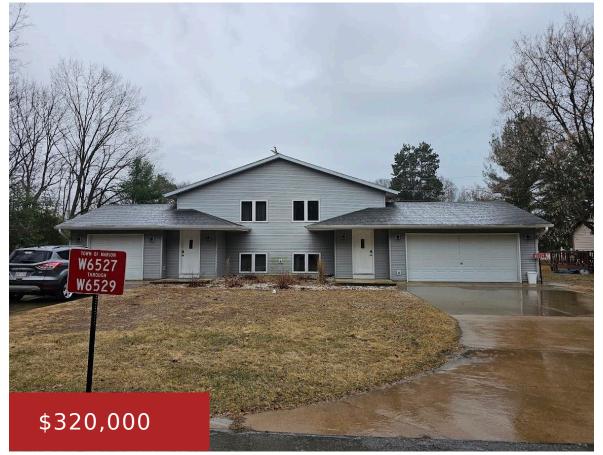

#### W6529 WOODHAVEN CIRCLE, WAUTOMA, WI, 54982

https://www.adashunjones.com

W6529 WOODHAVEN Circle, WAUTOMA, WI, 54982

Here is your chance to own a Duplex on the back side of Two Oaks Golf course. These are by-levels, with bedrooms in the lower level. Upper is Living room kitchen and dining rooms. Kitchens both offer eat in snack bars. New roof was put on 2021. New flooring paint and carpet. Appliances will stay...